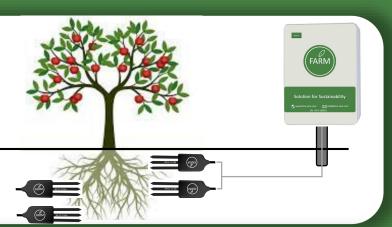

#### 1. Installation

- Data Logger
- Sensors
- 4 depths
- Clos to the root

### 2. Measurements

- Soil
- Plant
- Water
- Weather