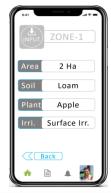

## 3. Set FARM Application

- User and Password
- Input data
  - + Soil texture
  - + Plant
  - + Irrigation system