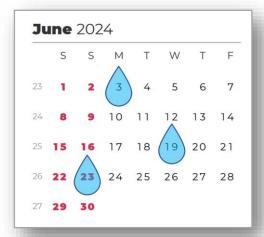

## **Smart Agricultural Calendar**

- 1. Change Agriculture By smart Farmer and FARM.
- 2. Improve Irrigation and Nutrient management (more than 30%).
- 3. Increase and prediction crop yields.
- 4. Annual smart calendar for irrigation and fertilizer.
- 5. Display the data collection network on the map.
- 6. Irrigation and spraying alerts 4 days ago.
- 7. Smart alert to prepare for environmental hazards such as frostbite.
- 8. Calculation of water consumption for an irrigation and annual.
- 9. Turning on and off the irrigation system automatically and intelligently
- 10. Reducing the cost of irrigation and fertilization
- 11. Determine the type of fertilizer and poison and how to prepare it.
- 12. Better time to harvest.